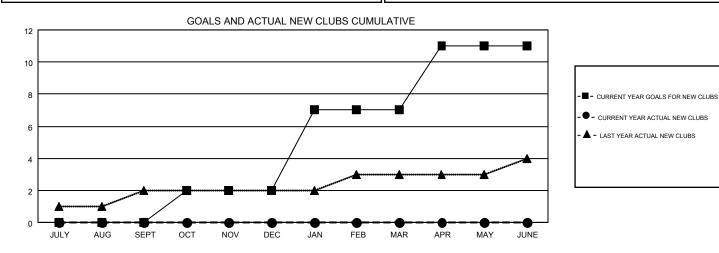

### GMT CA NA

| Clubs                 |               |           |               | Members               |                           |                         |                                                    |  |
|-----------------------|---------------|-----------|---------------|-----------------------|---------------------------|-------------------------|----------------------------------------------------|--|
| RESULTS FOR 2019-2020 |               |           |               | RESULTS FOR 2019-2020 |                           |                         |                                                    |  |
| QUARTER               | NEW CLUB GOAL | NEW CLUBS | DROPPED CLUBS | QUARTER               | MEMBER GROWTH NET<br>GOAL | MEMBER GROWTH<br>ACTUAL | DROPPED<br>MEMBERS ACTUAL<br>(including transfers) |  |
| JULY/AUG/SEPT         | 0             | 0         | 3             | JULY/AUG/SEPT         | 227                       | 163                     | 223                                                |  |
| OCT/NOV/DEC           | 2             | 0         | 0             | OCT/NOV/DEC           | 293                       | 0                       | 0                                                  |  |
| JAN/FEB/MAR           | 5             | 0         | 0             | JAN/FEB/MAR           | 317                       | 0                       | 0                                                  |  |
| APR/MAY/JUNE          | 4             | 0         | 0             | APR/MAY/JUNE          | 252                       | 0                       | 0                                                  |  |