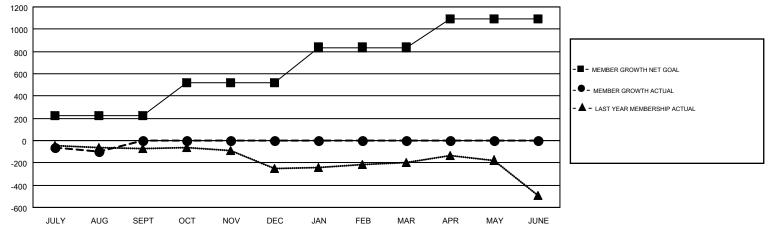

### GMT CA NA

| Clubs                 |               |           |               | Members               |                           |                         |                                                    |  |
|-----------------------|---------------|-----------|---------------|-----------------------|---------------------------|-------------------------|----------------------------------------------------|--|
| RESULTS FOR 2019-2020 |               |           |               | RESULTS FOR 2019-2020 |                           |                         |                                                    |  |
| QUARTER               | NEW CLUB GOAL | NEW CLUBS | DROPPED CLUBS | QUARTER               | MEMBER GROWTH NET<br>GOAL | MEMBER GROWTH<br>ACTUAL | DROPPED<br>MEMBERS ACTUAL<br>(including transfers) |  |
| JULY/AUG/SEPT         | 0             | 0         | 3             | JULY/AUG/SEPT         | 227                       | 163                     | 223                                                |  |
| OCT/NOV/DEC           | 2             | 0         | 0             | OCT/NOV/DEC           | 293                       | 0                       | 0                                                  |  |
| JAN/FEB/MAR           | 5             | 0         | 0             | JAN/FEB/MAR           | 317                       | 0                       | 0                                                  |  |
| APR/MAY/JUNE          | 4             | 0         | 0             | APR/MAY/JUNE          | 252                       | 0                       | 0                                                  |  |